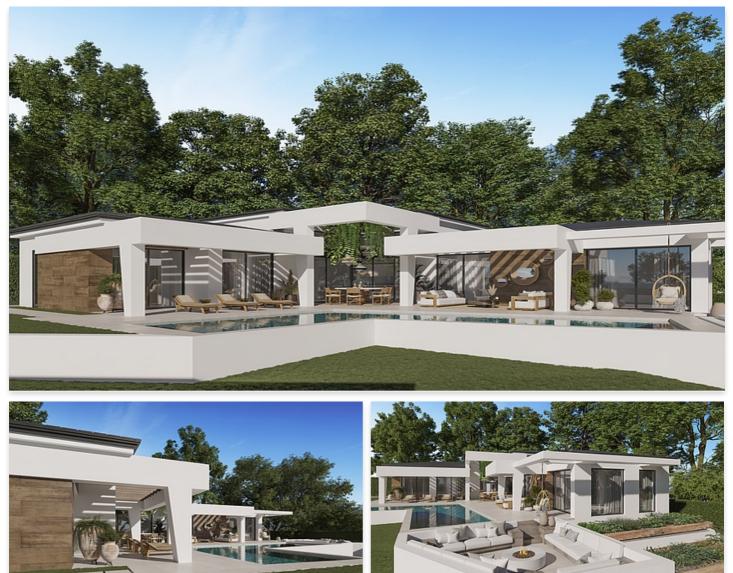

#### Location: Marbella

This development combines luxury and nature in an exceptional environment. Three unique villas built on one floor and designed to enjoy the Mediterranean lifestyle in a relaxed way, imagine melting into the sun's rays, relaxing in the chill-out area by the pool, picking fresh vegetables from your own garden or letting you rock in a sunbed at sunset on a lazy summer afternoon.

The villas have been carefully studied, with a special architectural design where each house has been projected on one floor, and also has its own landscaping and ecological garden to enjoy the freshness of nature. The buyer of this development will be able to cook using their own ingredients and food, inspiring the aroma of the aromatic species that will characterize their home (Laurel, Thyme or Lavender) and making the most of the comfort of their home that has large terraces, garden areas, pool and chill out area with winter fire. The villas have an underground garage and a large basement that can be customized to the taste and lifestyle of each family.

#### Price: From 3,890,000 €

- Reference: AP1224
- Bedrooms: 4
- Bathrooms: 5
- Plot Size: 980 m<sup>2</sup>
- Built Size: 709 m<sup>2</sup>
- Terrace: 150 m <sup>2</sup>