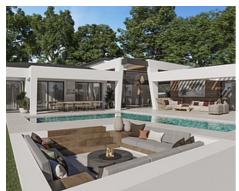

#### Location: Marbella

This development combines luxury and nature in an exceptional environment. Three unique villas built on one floor and designed to enjoy the Mediterranean lifestyle in a relaxed way, imagine melting into the sun's rays, relaxing in the chill-out area by the pool, picking fresh vegetables from your own garden or letting you rock in a sunbed at sunset on a lazy summer afternoon.

The villas have been carefully studied, with a special architectural design where each house has been projected on one floor, and also has its own landscaping and ecological garden to enjoy the freshness of nature. The buyer of this development will be able to cook using their own ingredients and food, inspiring the aroma of the aromatic species that will characterize their home (Laurel, Thyme or Lavender) and making the most of the comfort of their home that has large terraces, garden areas, pool and chill out area with winter fire. The villas have an underground garage and a large basement that can be customized to the taste and lifestyle of each family.

#### Price: From 3,890,000 €

- Reference: AP1224
- Bedrooms: 4
- Bathrooms: 5
- Plot Size: 980 m<sup>2</sup>
- Built Size: 709 m<sup>2</sup>
- Terrace: 150 m <sup>2</sup>