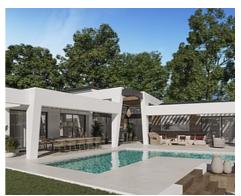

#### Location: Marbella

This development combines luxury and nature in an exceptional environment. Three unique villas built on one floor and designed to enjoy the Mediterranean lifestyle in a relaxed way, imagine melting into the sun's rays, relaxing in the chill-out area by the pool, picking fresh vegetables from your own garden or letting you rock in a sunbed at sunset on a lazy summer afternoon.

The villas have been carefully studied, with a special architectural design where each house has been projected on one floor, and also has its own landscaping and ecological garden to enjoy the freshness of nature. The buyer of this development will be able to cook using their own ingredients and food, inspiring the aroma of the aromatic species that will characterize their home (Laurel, Thyme or Lavender) and making the most of the comfort of their home that has large terraces, garden areas, pool and chill out area with winter fire. The villas have an underground garage and a large basement that can be customized to the taste and lifestyle of each family.

#### Price: From 3,890,000 €

- Reference: AP1224
- Bedrooms: 4
- Bathrooms: 5
- Plot Size: 980 m<sup>2</sup>
- Built Size: 709 m<sup>2</sup>
- Terrace: 150 m <sup>2</sup>