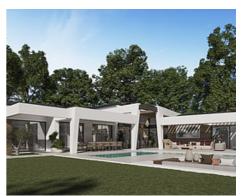

#### Location: Marbella

This development combines luxury and nature in an exceptional environment. Three unique villas built on one floor and designed to enjoy the Mediterranean lifestyle in a relaxed way, imagine melting into the sun's rays, relaxing in the chill-out area by the pool, picking fresh vegetables from your own garden or letting you rock in a sunbed at sunset on a lazy summer afternoon.

The villas have been carefully studied, with a special architectural design where each house has been projected on one floor, and also has its own landscaping and ecological garden to enjoy the freshness of nature. The buyer of this development will be able to cook using their own ingredients and food, inspiring the aroma of the aromatic species that will characterize their home (Laurel, Thyme or Lavender) and making the most of the comfort of their home that has large terraces, garden areas, pool and chill out area with winter fire. The villas have an underground garage and a large basement that can be customized to the taste and lifestyle of each family.

#### Price: From 3,890,000 €

- Reference: AP1224
- Bedrooms: 4
- Bathrooms: 5
- Plot Size: 980 m<sup>2</sup>
- Built Size: 709 m<sup>2</sup>
- Terrace: 150 m <sup>2</sup>