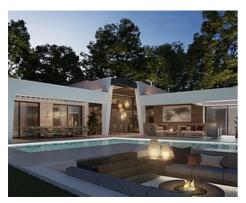

#### Location: Marbella

This development combines luxury and nature in an exceptional environment. Three unique villas built on one floor and designed to enjoy the Mediterranean lifestyle in a relaxed way, imagine melting into the sun's rays, relaxing in the chill-out area by the pool, picking fresh vegetables from your own garden or letting you rock in a sunbed at sunset on a lazy summer afternoon.

The villas have been carefully studied, with a special architectural design where each house has been projected on one floor, and also has its own landscaping and ecological garden to enjoy the freshness of nature. The buyer of this development will be able to cook using their own ingredients and food, inspiring the aroma of the aromatic species that will characterize their home (Laurel, Thyme or Lavender) and making the most of the comfort of their home that has large terraces, garden areas, pool and chill out area with winter fire. The villas have an underground garage and a large basement that can be customized to the taste and lifestyle of each family.

#### Price: From 3,890,000 €

- Reference: AP1224
- Bedrooms: 4
- Bathrooms: 5
- Plot Size: 980 m<sup>2</sup>
- Built Size: 709 m<sup>2</sup>
- Terrace: 150 m <sup>2</sup>